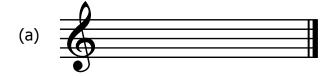

4

On the stave marked (a)

- Write the key signature of F major
- Write the tonic triad of F major

On the stave marked (b)

- Write a treble clef
- Write the tonic triad of C major

| Question 5 | MEMORY | <b>Total Marks 10</b> |
|------------|--------|-----------------------|
|------------|--------|-----------------------|