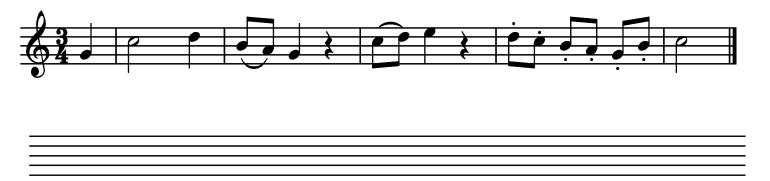

| Question 6 | TRANSPOSITION | Total Marks 10 |  |
|------------|---------------|----------------|--|
|            |               |                |  |

Α 10

Transpose this melody up into the key of G Major.

• Write the new key signature

- 4 -**Theory First Grade** 

Theory First Grade - 5 - End of Examination

iii. Crescendo