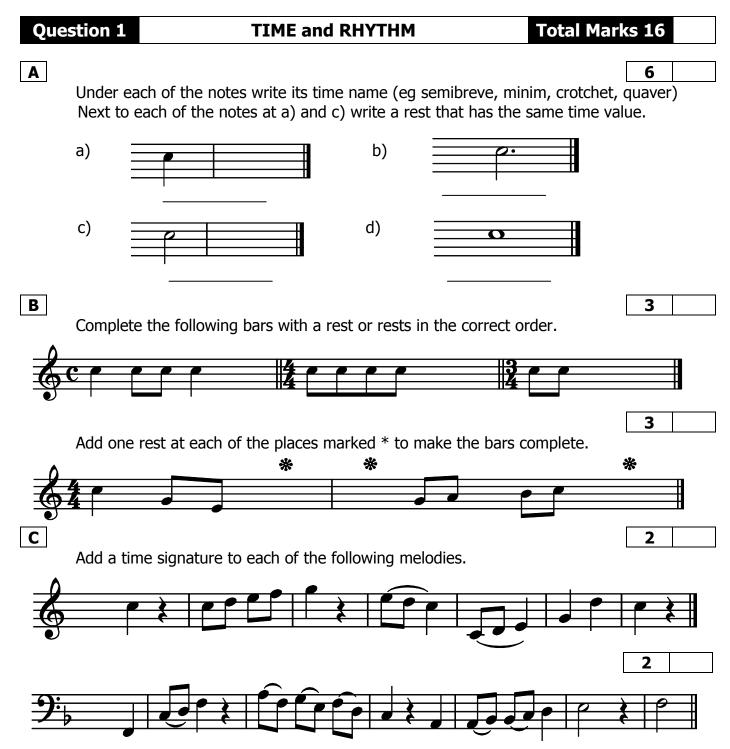

## **Question 4**

### **INTERVALS and TRIADS**

**Total Marks 12** 

Α

Write one note above each of the given notes to make the following intervals.

В

Number the following intervals (eg 2<sup>nd</sup>)

C

4

4

On the stave marked (a)

- Write the key signature of F major
- Write the tonic triad of F major

On the stave marked (b)

- Write a treble clef
- Write the tonic triad of C major

| Question 5 | MEMORY | <b>Total Marks 10</b> |
|------------|--------|-----------------------|
|------------|--------|-----------------------|