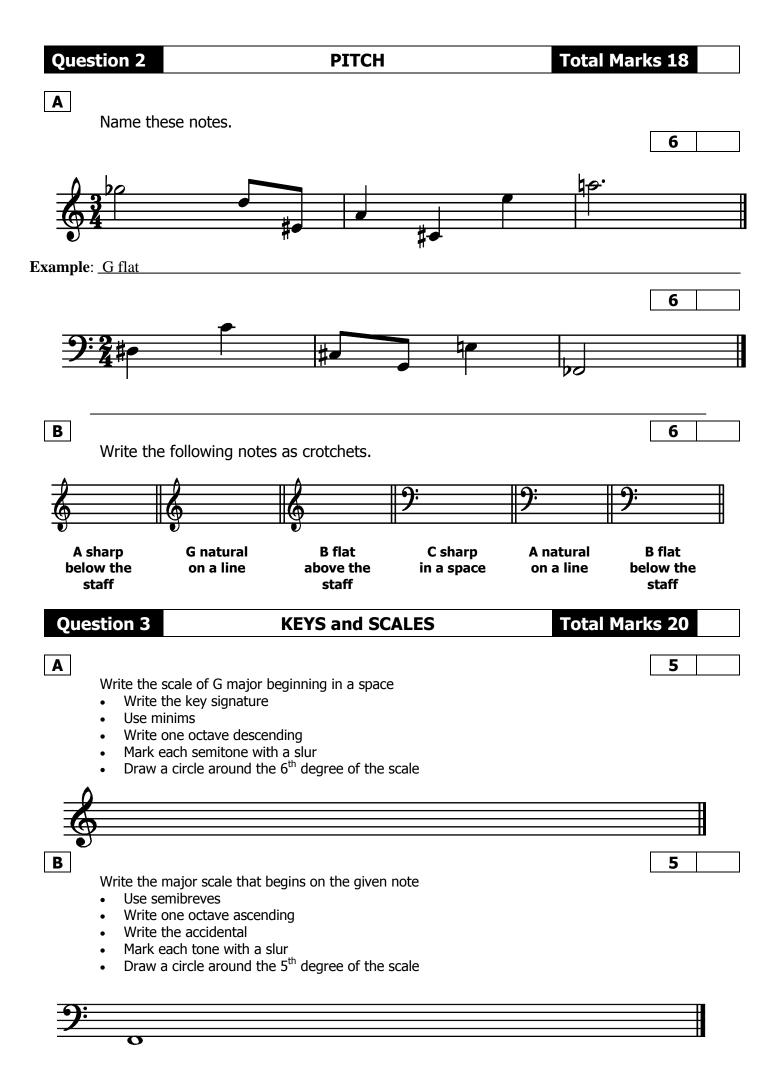

## **Question 4**

### **INTERVALS and TRIADS**

**Total Marks 12** 

Α

Write one note above each of the given notes to make the following intervals.

В

Number the following intervals (eg 2<sup>nd</sup>)

C

4

4

On the stave marked (a)

- Write the key signature of F major
- Write the tonic triad of F major

On the stave marked (b)

- Write a treble clef
- Write the tonic triad of C major

| Question 5 | MEMORY | <b>Total Marks 10</b> |
|------------|--------|-----------------------|
|------------|--------|-----------------------|