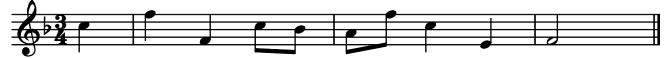

| Question 6 | TRANSPOSITION | Total Marks 10 |  |
|------------|---------------|----------------|--|
|            |               |                |  |

Α 10

Transpose this melody up into the key of G Major.

• Write the new key signature

- 4 -**Theory First Grade** 

Theory First Grade - 5 - End of Examination

iii. Crescendo