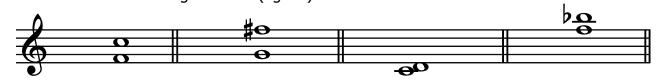

### **INTERVALS and TRIADS**

**Total Marks 12** 

Α

Write one note above each of the given notes to make the following intervals.

В

Number the following intervals (eg 2<sup>nd</sup>)

C

4